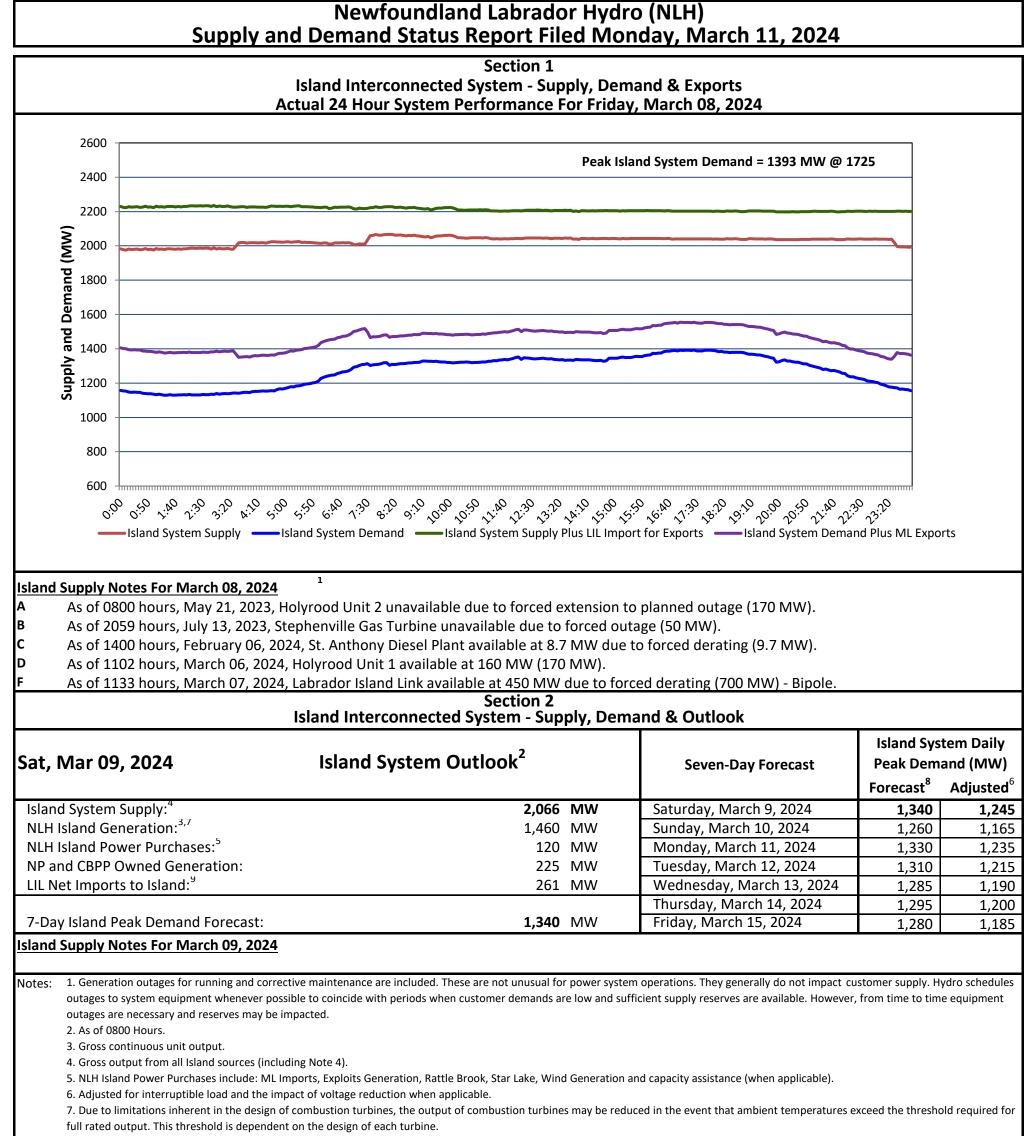

| Section 3<br>Island Peak Demand and Exports Information<br>Previous Day Actual Peak and Current Day Forecast Peak |                                                                        |                                       |                             |
|-------------------------------------------------------------------------------------------------------------------|------------------------------------------------------------------------|---------------------------------------|-----------------------------|
| Fri, Mar 08, 2024                                                                                                 | Island Peak Demand <sup>10</sup>                                       | 17:25                                 | 1,393 MW                    |
|                                                                                                                   | Exports at Peak                                                        |                                       | 162 MW                      |
|                                                                                                                   | LIL Net Imports to Island                                              |                                       | 6,013 MWh                   |
| Sat, Mar 09, 2024                                                                                                 | Forecast Island Peak Demand                                            |                                       | 1,340 MW                    |
| Notes: 10. Island Demand is supplied<br>(Deer Lake Power, DLP).                                                   | d by NLH generation and purchases, LIL Imports plus generation owned a | and operated by Newfoundland Power an | d Corner Brook Pulp & Paper |